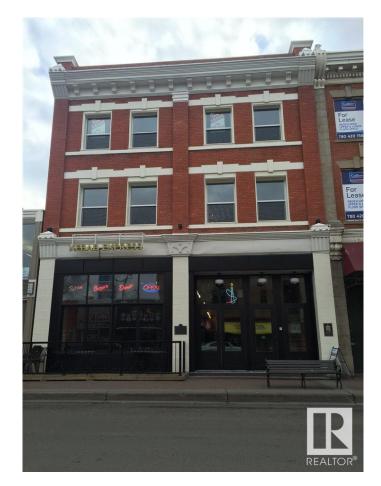

# \$0 - 10355 82 Av Nw, Edmonton

MLS® #E4052342

#### \$0

Bedroom, Bathroom, 2,138 sqft Office on 0.00 Acres

Strathcona Junction, Edmonton, AB

Historic building in the heart of Whyte Avenue with upgraded façade, fully renovated common areas and upgraded HVAC. Sizes available include: 2,215 Sq. Ft. on the 2nd floor, 2138 sq. ft. on the 3rd floor, 1,130 Sq. Ft. on the 3rd floor and 2,873 Sq. Ft. on the lower level. Available immediately. Operating costs are \$14.79 inclusive of property tax, management, common area maintenance and utilities. Ideal for specialty retail, office, and creative spaces. Current Tenant incentive is one month of free net rent per year of the term signed!

#### **Community Information**

| Address     | 10355 82 Av Nw      |
|-------------|---------------------|
| Area        | Edmonton            |
| Subdivision | Strathcona Junction |
| City        | Edmonton            |
| Province    | AB                  |

#### Exterior

Construction Brick/Masonry