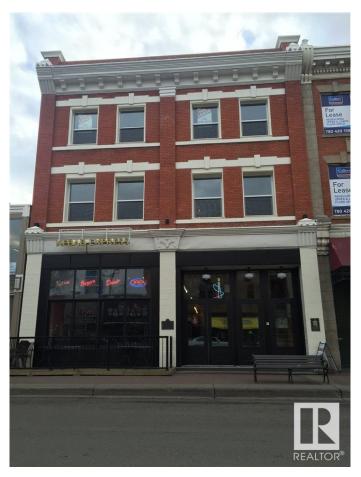

#### \$0

0 Bedroom, 0.00 Bathroom, Office on 0.00 Acres

Strathcona Junction, Edmonton, AB

Historic building in the heart of Whyte Avenue with upgraded façade, fully renovated common areas and upgraded HVAC. Sizes available include: 2,215 Sq. Ft. on the 2nd floor, 2138 sq. ft. on the 3rd floor, 1,130 Sq. Ft. on the 3rd floor and 2,873 Sq. Ft. on the lower level. Available immediately. Operating costs are \$14.79 inclusive of property tax, management, common area maintenance and utilities. Ideal for specialty retail, office, and creative spaces. Current Tenant incentive is one month of free net rent per year of the term signed!

# **Community Information**

Address 10355 82 Avenue

Area Edmonton

Subdivision Strathcona Junction

City Edmonton

County ALBERTA

Province AB

Postal Code T6E 1Z9

### **Exterior**

Exterior Brick
Construction Brick