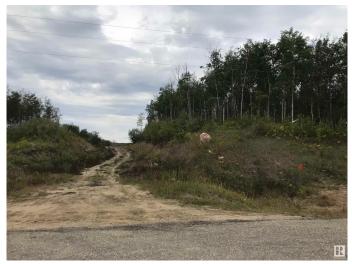

## \$650,000

0 Bedroom, 0.00 Bathroom, Rural on 129.00 Acres

None, Rural Bonnyville M.D., AB

129 Acres and Only Few minutes drive from Cold Lake. It is a great location to build your own home and farm, or use the existing structural plan in place to subdivide and create country lots. Very close distance to the ski hill and French Bay for swimming/camping/fishing/boating, which makes it a great investment for a developer interested in subdividing and selling the lots, or building and selling homes. It has been conditionally approved for 22 lots and a structural plan is available for the subdivision. A lot has been invested in this property and some roads have been constructed . Great location just north of Legends and Cherry Ridge subdivisions and close to Ski Hill and French Bay. GST may be applicable.

## Exterior

Exterior Features Treed Lot, See Remarks, Rolling Land, Ski Hill, Subdividable Lot