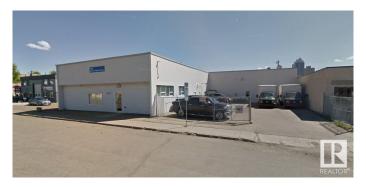

#### \$0

Bedroom, Bathroom, 9,424 sqft Industrial on 0.00 Acres

Central Mcdougall, Edmonton, AB

- 9424 sf downtown office/warehouse space Freestanding building with fenced parking/yard
- Flexible space ideal for a variety of retail, office and/or industrial uses Central location with great access to the Ice District, Brewery District, MacEwan University and Oliver Square Two 12'x14' grade doors with dock levelers and one 8'x8' grade door. 15 Stalls plus city parking in fron of building \$12.00 sf/annum net and \$6.49 sf/annum net Operating costs include common area maintenance, property taxrs and building insurace