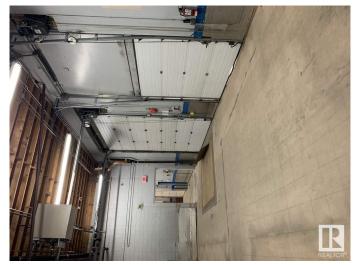

#### \$0

Bedroom, Bathroom, 9,424 sqft Industrial on 0.00 Acres

Central Mcdougall, Edmonton, AB

- 9424 sf downtown office/warehouse space Freestanding building with fenced parking/yard
- Flexible space ideal for a variety of retail, office and/or industrial uses Central location with great access to the Ice District, Brewery District, MacEwan University and Oliver Square Two 12'x14' grade doors with dock levelers and one 8'x8' grade door. 15 Stalls plus city parking in fron of building \$12.00 sf/annum net and \$6.49 sf/annum net Operating costs include common area maintenance, property taxrs and building insurace