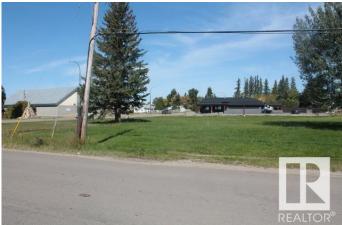

### \$320,000

Bedroom, Bathroom, Land Commercial on 0.91 Acres

Elk Point, Elk Point, AB

LOCATION, LOCATION, LOCATION!!! PRIME HIGHWAY COMMERCIAL PROPERTY IN ELK POINT. This is the number one location for a highway business in Elk Point. The property is located at the intersection of a primary entrance to the industrial subdivision, the main entrance to downtown and highway 41. There is over 200 ft of highway frontage as well as over 200 ft of frontage off 50th avenue, giving you many options for smooth traffic flow through your business. If you are thinking of starting a service station, franchise or any other highway service you will be hard pressed to find a better location. The property has been cleared and is ready for you to start your business.