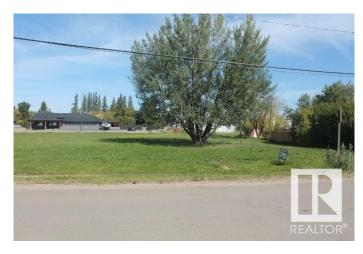

### \$320,000

Bedroom, Bathroom, Land Commercial on 0.91 Acres

Elk Point, Elk Point, AB

LOCATION, LOCATION, LOCATION!!! PRIME HIGHWAY COMMERCIAL PROPERTY IN ELK POINT. This is the number one location for a highway business in Elk Point. The property is located at the intersection of a primary entrance to the industrial subdivision, the main entrance to downtown and highway 41. There is over 200 ft of highway frontage as well as over 200 ft of frontage off 50th avenue, giving you many options for smooth traffic flow through your business. If you are thinking of starting a service station, franchise or any other highway service you will be hard pressed to find a better location. The property has been cleared and is ready for you to start your business.