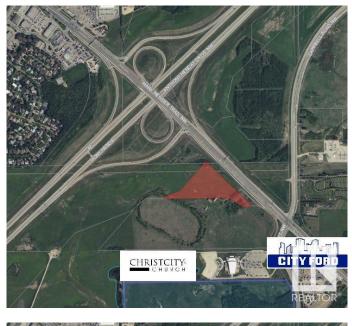

#### \$2,151,000

Bedroom, Bathroom, Land Commercial on 7.17 Acres

Anthony Henday Mistatim, Edmonton, AB

7.17 acres of land with direct exposure to Mark Messier Trail which has approximately 32,500 AAVPD (2017). Easy access to Anthony Henday and St. Albert. Potential for commercial, industrial or urban service uses.

## **Essential Information**

| MLS® # | E4223098        |
|--------|-----------------|
| Price  | \$2,151,000     |
| Acres  | 7.17            |
| Туре   | Land Commercial |

## **Community Information**

| Address     | 15320 Mark Messier Tr Nw |
|-------------|--------------------------|
| Area        | Edmonton                 |
| Subdivision | Anthony Henday Mistatim  |
| City        | Edmonton                 |
| Province    | AB                       |
| Postal Code | T6V 1H5                  |