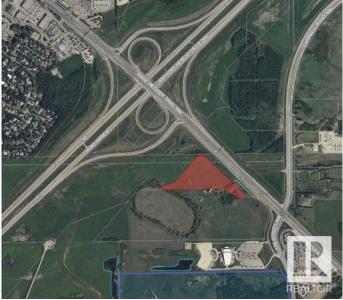

#### \$2,151,000

Bedroom, Bathroom, Land Commercial on 7.17 Acres

Anthony Henday Mistatim, Edmonton, AB

7.17 acres of land with direct exposure to Mark Messier Trail which has approximately 32,500 AAVPD (2017). Easy access to Anthony Henday and St. Albert. Potential for commercial, industrial or urban service uses.

## **Essential Information**

| MLS® # | E4223098        |
|--------|-----------------|
| Price  | \$2,151,000     |
| Acres  | 7.17            |
| Туре   | Land Commercial |

## **Community Information**

| Address     | 15320 Mark Messier Tr Nw |
|-------------|--------------------------|
| Area        | Edmonton                 |
| Subdivision | Anthony Henday Mistatim  |
| City        | Edmonton                 |
| Province    | AB                       |
| Postal Code | T6V 1H5                  |