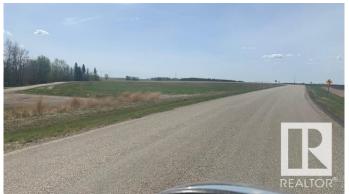

## \$295,000

0 Bedroom, 0.00 Bathroom, Rural on 4.27 Acres

None, Rural Parkland County, AB

Here is a rare one located on paved service road along the highway. with easy access to points north, west and south, may be ideal for trucker or business requiring high exposure. this parcel was created by a county road realignment and is very unique in that it is isolated with no immediate neighbors. A RARE FIND INDEED.

#### **Exterior**

Exterior Features Airport Nearby, Corner Lot, Flat Site, Golf Nearby, Not Fenced, Not

Landscaped, Paved Lane, Schools, See Remarks