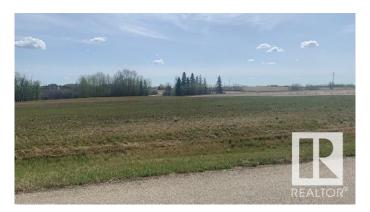

## \$295,000

0 Bedroom, 0.00 Bathroom, Rural on 4.27 Acres

None, Rural Parkland County, AB

Here is a rare one located on paved service road along the highway. with easy access to points north, west and south, may be ideal for trucker or business requiring high exposure. this parcel was created by a county road realignment and is very unique in that it is isolated with no immediate neighbors. A RARE FIND INDEED.

#### **Exterior**

Exterior Features Airport Nearby, Corner Lot, Flat Site, Golf Nearby, Not Fenced, Not

Landscaped, Paved Lane, Schools, See Remarks