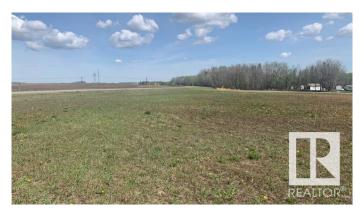

## \$295,000

0 Bedroom, 0.00 Bathroom, Rural on 4.27 Acres

None, Rural Parkland County, AB

Here is a rare one located on paved service road along the highway. with easy access to points north, west and south, may be ideal for trucker or business requiring high exposure. this parcel was created by a county road realignment and is very unique in that it is isolated with no immediate neighbors. A RARE FIND INDEED.

#### **Exterior**

Exterior Features Airport Nearby, Corner Lot, Flat Site, Golf Nearby, Not Fenced, Not

Landscaped, Paved Lane, Schools, See Remarks