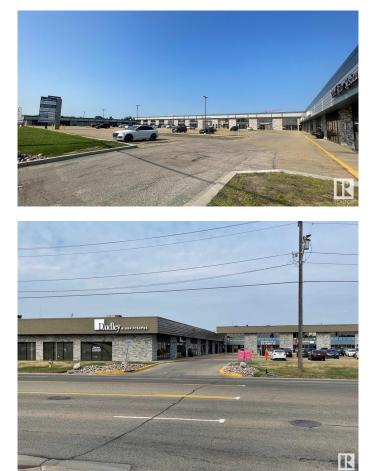

# \$0 - 4600 99 St Nw, Edmonton

MLS® #E4257682

#### \$0

Bedroom, Bathroom, 2,700 sqft Retail on 0.00 Acres

Papaschase Industrial, Edmonton, AB

Retail, office, and warehouse space available from 1,347 sq. ft. up to 16,401 sq. ft. available. High parking ratio with free energized surface stalls. High visibility on 99th Street. Easy access to 99 Street, Whitemud Drive, Hwy 2, Calgary Trail and Gateway Blvd. Excellent exposure to 99 St. Building received full exterior renovation in 2022. All Utilities included in additional rent. Ideal users include established restaurants, professional office, medical, retail, showroom and light industrial. Sizes available: 1,347 sf retail, 1,364 sf retail/ warehouse; 2,317 sf retail/warehouse; 2,700 sf office; 2,713 sf retail/warehouse; 5,458 sf office; 11,384 sf office/warehouse. Maximum contiguous space is 16,401 Sq. Ft. retail/warehouse. Listed rental rate is average, actual rate is dependent on unit and deal terms.

## **Community Information**

| Address     | 4600 99 St Nw         |
|-------------|-----------------------|
| Area        | Edmonton              |
| Subdivision | Papaschase Industrial |
| City        | Edmonton              |
| Province    | AB                    |
| Postal Code | T6E 5H5               |