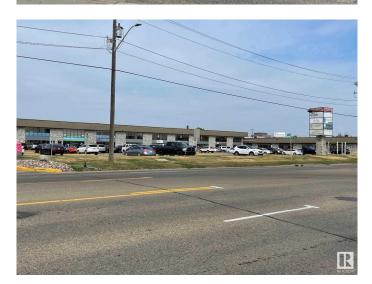

# \$0 - 4600 99 St Nw, Edmonton

MLS® #E4257682

#### \$0

Bedroom, Bathroom, 2,700 sqft Retail on 0.00 Acres

Papaschase Industrial, Edmonton, AB

Retail, office, and warehouse space available from 1,347 sq. ft. up to 16,401 sq. ft. available. High parking ratio with free energized surface stalls. High visibility on 99th Street. Easy access to 99 Street, Whitemud Drive, Hwy 2, Calgary Trail and Gateway Blvd. Excellent exposure to 99 St. Building received full exterior renovation in 2022. All Utilities included in additional rent. Ideal users include established restaurants, professional office, medical, retail, showroom and light industrial. Sizes available: 1,347 sf retail, 1,364 sf retail/ warehouse; 2,317 sf retail/warehouse; 2,700 sf office; 2,713 sf retail/warehouse; 5,458 sf office; 11,384 sf office/warehouse. Maximum contiguous space is 16,401 Sq. Ft. retail/warehouse. Listed rental rate is average, actual rate is dependent on unit and deal terms.

## **Community Information**

| Address     | 4600 99 St Nw         |
|-------------|-----------------------|
| Area        | Edmonton              |
| Subdivision | Papaschase Industrial |
| City        | Edmonton              |
| Province    | AB                    |
| Postal Code | T6E 5H5               |