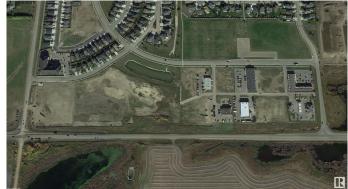

### \$3,164,000

0 Bedroom, 0.00 Bathroom, Land Commercial on 0.00 Acres

Montrose Business Centre, Beaumont, AB

DIRECT EXPOSURE TO HIGHWAY 625
TRAFFIC! Rare opportunity to purchase a 4.52
acre Commercial zoned parcel in the rapidly
growing municipality of Beaumont. Located in
South Beaumont on 29 Avenue between Esso
and Fountain Tire with direct exposure to the
highway. Commercial District (C) zoning
allows for a wide range of potential uses
including retail & service, office, restaurant/
cafe and much more. Municipal services
brought to property line. Ready for immediate
development.