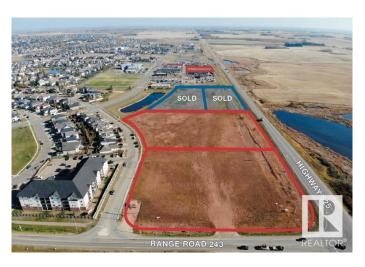

### \$3,164,000

0 Bedroom, 0.00 Bathroom, Land Commercial on 0.00 Acres

Montrose Business Centre, Beaumont, AB

DIRECT EXPOSURE TO HIGHWAY 625
TRAFFIC! Rare opportunity to purchase a 4.52
acre Commercial zoned parcel in the rapidly
growing municipality of Beaumont. Located in
South Beaumont on 29 Avenue between Esso
and Fountain Tire with direct exposure to the
highway. Commercial District (C) zoning
allows for a wide range of potential uses
including retail & service, office, restaurant/
cafe and much more. Municipal services
brought to property line. Ready for immediate
development.