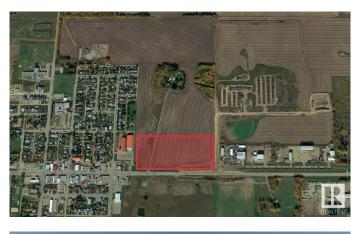

#### \$1,480,000

Bedroom, Bathroom, Land Commercial on 11.64 Acres

Calmar, Calmar, AB

Spectacular OPPORTUNITY to own 11.64 Acres of prime development land with frontage onto Highway 39 with exposure to 9,000 vehicles per day and considerable potential to service the town of Calmar (population 2200+) with an exciting new commercial development strategically located at the town's primary entrance. Developers and investors look no further!

#### **Community Information**

| Address     | 26501 50 Av  |
|-------------|--------------|
| Area        | Leduc County |
| Subdivision | Calmar       |
| City        | Calmar       |
| Province    | AB           |
| Postal Code | T0C 0V0      |