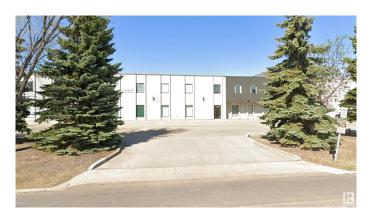

### \$0

Bedroom, Bathroom, 4,288 sqft Industrial on 0.00 Acres

Stone Industrial, Edmonton, AB

- 4,288 sq.ft.± • Strategically located in West Edmonton with easy access to Stony Plain Road and Anthony Henday Drive • Fully developed with 3 to 4 offices, kitchenette, 2 bathrooms and large open reception area • 3,000 sq.ft. of open bay • 12'x 16' grade loading overhead door • 200 amp power • Move in ready with updated flooring for new tenant • Double row surface parking • Well maintained and managed property

### **Exterior**

Construction Concrete Block, Wood Frame