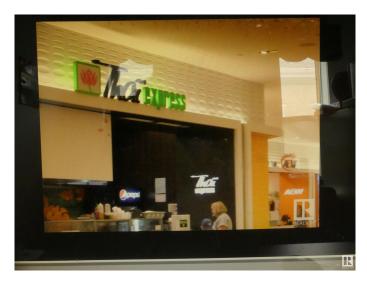

#### \$398,800

Bedroom, Bathroom, Business on 0.00 Acres

Summerlea, Edmonton, AB

Excellent Fast food Franchise in very busy shopping center in WEM. 10 year lease with 5 year option. About 5 years left on existing lease.

## **Essential Information**

| MLS® #   | E4292772        |
|----------|-----------------|
| Price    | \$398,800       |
| Acres    | 0.00            |
| Туре     | Business        |
| Sub-Type | Food & Beverage |
| Style    | FB - Fast Food  |