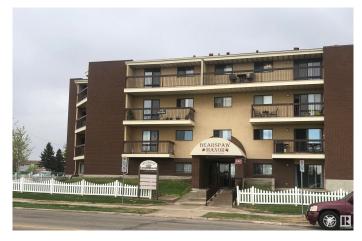

# \$180,000 - # 103 10511 19 Avenue Nw Nw, Edmonton

MLS® #E4295783

#### \$180,000

2 Bedroom, 1.00 Bathroom, 926 sqft Condo / Townhouse on 0.00 Acres

Keheewin, Edmonton, AB

Unit is like NEW with over \$45,000.00 renovation just finished in May. Brand new vinyl prank flooring throughout; new clothes closets in foyer; kitchen upgraded with new contemporary cabinets, quartz countertops, sink & fixtures, and 4 brand new appliances; new ceramic tiles, and all new fixtures in bathroom; all new light fixtures through out; whole unit freshly painted; in-suite laundry room with new stacked washer & dryer, and storage shelves; sliding door to patio with extra storage room; located in a quiet neighbourhood across from a park/tennis courts; unit comes with U/G heated parking; close to schools, shopping & transportation;

## **Community Information**

| Address<br>Area<br>Subdivision<br>City<br>County<br>Province<br>Postal Code<br>Amenities | # 103 10511 19 Avenue Nw Nw<br>Edmonton<br>Edmonton<br>ALBERTA<br>AB<br>T6T 5S8         |
|------------------------------------------------------------------------------------------|-----------------------------------------------------------------------------------------|
|                                                                                          |                                                                                         |
| Amenities                                                                                | No Animal Home, No Smoking Home, Patio, Secured Parking,<br>Storage-In-Suite            |
| Features                                                                                 | No Animal Home, No Smoking Home, Patio, Secured Parking, Storage-In-Suite               |
| Parking Spaces                                                                           | 1                                                                                       |
| Parking                                                                                  | Heated, Stall, Underground                                                              |
| Interior                                                                                 |                                                                                         |
| Interior                                                                                 | Ceramic Tile, Vinyl Plank                                                               |
| Interior Features                                                                        | Oven-Microwave, Refrigerator, Stacked Washer/Dryer, Stove-Electric, Dishwasher-Built-In |
| Heating                                                                                  | Baseboard, Hot Water                                                                    |
| # of Stories                                                                             | 1                                                                                       |
| Basement                                                                                 | No Basement, None                                                                       |
| Exterior                                                                                 |                                                                                         |
| Exterior                                                                                 | Brick, Stucco                                                                           |
| Exterior Features                                                                        | Fenced, Landscaped, Park/Reserve, Playground Nearby                                     |
| Construction                                                                             | Wood Frame                                                                              |