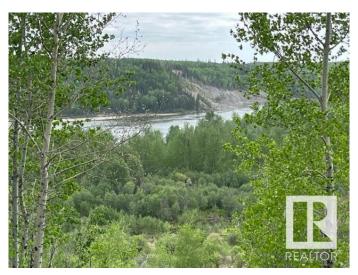

### \$1,299,000

3 Bedroom, 1.00 Bathroom, 1,787 sqft Rural on 320.00 Acres

None, Rural Woodlands County, AB

Looking for a new start to farming or adding to your existing operation, give this a good look!! 320 acres of the most amazing property and view overlooking the Athabasca river valley that anyone could ever find along with a gorgeous 1792 sq ft 3 bedroom log home with a 16 by 24 ft log cabin guest house with power, water and sewer, a private RV site with power, water and sewer and a 32 by 40 heated shop with 12 ft ceiling and power and water along with well house/tack room, wood storage and lots more!! Also the Quarter section east of these 2 quarters is for sale and both owners have agreed to sell all 3 quarters together if possible because the east one has access through the west 2 quarters. There is approximately 190 acres of open cultivated land and another 40-50 acres that the seller believes could be cleared yet.

#### **Exterior**

Exterior Log

Exterior Features Backs Onto Park/Trees, Private Setting, River Valley View, Vegetable

Garden

Construction Log

Foundation Concrete Perimeter