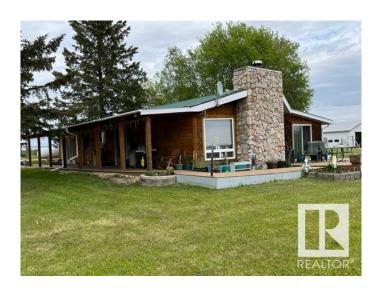

### \$1,299,000

3 Bedroom, 1.00 Bathroom, 1,787 sqft Rural on 320.00 Acres

None, Rural Woodlands County, AB

Looking for a new start to farming or adding to your existing operation, give this a good look!! 320 acres of the most amazing property and view overlooking the Athabasca river valley that anyone could ever find along with a gorgeous 1792 sq ft 3 bedroom log home with a 16 by 24 ft log cabin guest house with power, water and sewer, a private RV site with power, water and sewer and a 32 by 40 heated shop with 12 ft ceiling and power and water along with well house/tack room, wood storage and lots more!! Also the Quarter section east of these 2 quarters is for sale and both owners have agreed to sell all 3 quarters together if possible because the east one has access through the west 2 quarters. There is approximately 190 acres of open cultivated land and another 40-50 acres that the seller believes could be cleared yet.

Built in 1997

#### **Exterior**

Exterior Log

Exterior Features Backs Onto Park/Trees, Private Setting, River Valley View, Vegetable

Garden

Construction Log

Foundation Concrete Perimeter