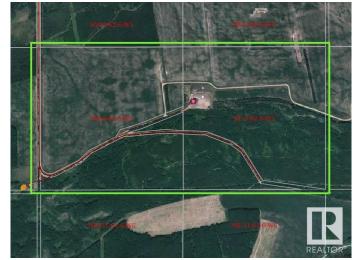

### \$1,299,000

3 Bedroom, 1.00 Bathroom, 1,787 sqft Rural on 320.00 Acres

None, Rural Woodlands County, AB

Looking for a new start to farming or adding to your existing operation, give this a good look!! 320 acres of the most amazing property and view overlooking the Athabasca river valley that anyone could ever find along with a gorgeous 1792 sq ft 3 bedroom log home with a 16 by 24 ft log cabin guest house with power, water and sewer, a private RV site with power, water and sewer and a 32 by 40 heated shop with 12 ft ceiling and power and water along with well house/tack room, wood storage and lots more!! Also the Quarter section east of these 2 quarters is for sale and both owners have agreed to sell all 3 quarters together if possible because the east one has access through the west 2 quarters. There is approximately 190 acres of open cultivated land and another 40-50 acres that the seller believes could be cleared yet.

## **Community Information**

Address 65060 Twp Rd 620

Area Rural Woodlands County

Subdivision None

City Rural Woodlands County

County ALBERTA

Province AB

Postal Code T0A 1A0