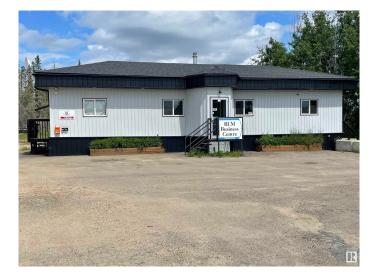

### \$299,000

Bedroom, Bathroom, 2,160 sqft Office on 1.01 Acres

None, Rural Bonnyville M.D., AB

Prime location close to Cold Lake on an over 1 acre parcel. Property consists of a trailer that has been converted into office spaces. There is currently a reception area with 6 offices in the front of the building - with 4 offices currently rented out. There is a common kitchen/staff room and a bathroom as well. The back half of the building has been converted into a rooming house with 7 bedrooms, a kitchen, communal sitting area and a shared bathroom with shower. Continue to use it as it currently is, or make it your base of operation!