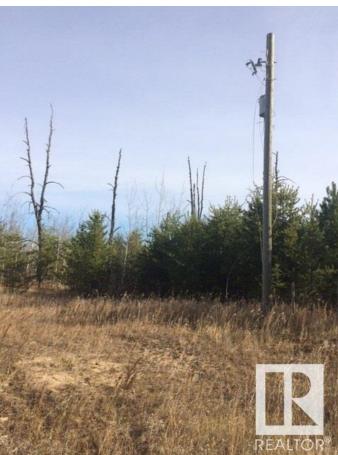

#### \$95,000

0 Bedroom, 0.00 Bathroom, Land Commercial on 0.00 Acres

None, Rural Sturgeon County, AB

2.47 acre parcel in Heartland Industrial 3 miles north and 3 miles west of NWR Upgrader and Fertilizer plant...zoned heavy industrial...3 phase power at property line. 1/2 mile south of new highway Heartland Drive (TWP 570) connecting Hwy 38 and Opal Rd.