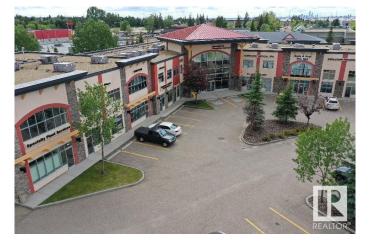

# \$799,000 - # #104 160 Broadway Bv, Sherwood Park

MLS® #E4309805

#### \$799,000

Bedroom, Bathroom, 3,027 sqft Retail on 0.00 Acres

Broadview Park, Sherwood Park, AB

 $\hat{a} \in \emptyset$  3,027 sq.ft. $\hat{A} \pm$  of high end retail space built out over two floors  $\hat{a} \in \emptyset$   $10\hat{a} \in \mathbb{T}^{M} \times 12\hat{a} \in \mathbb{T}^{M}$ grade overhead door  $\hat{a} \in \emptyset$  Centrally located in Sherwood Park directly off of Baseline Road and Broadmoor Blvd  $\hat{a} \in \emptyset$  Ideal for retail or professional office users  $\hat{a} \in \emptyset$  Current tenants within building include an accounting firm, psychologist, investment group and a restaurant

## **Community Information**

| Address     | # #104 160 Broadway Bv |
|-------------|------------------------|
| Area        | Strathcona             |
| Subdivision | Broadview Park         |
| City        | Sherwood Park          |
| Province    | AB                     |
| Postal Code | T8H 2A3                |