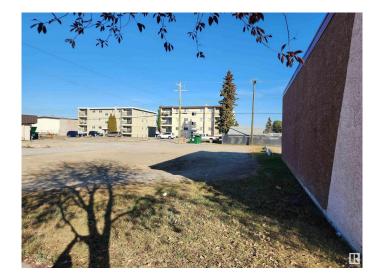

#### \$34,900

Bedroom, Bathroom, Land Commercial on 0.11 Acres

Drayton Valley, Drayton Valley, AB

FANTASTIC OPPORTUNITY to own a Commercial Lot, with over 15 m of STREET FRONTAGE right beside Canada Post!! This location offers a tremendous amount of daily traffic being that it is located within one of the Highest Exposure locations in Drayton Valley!!! Lot depth is over 30 m and has back lane access and the zoning is Commercial-Downtown District. This would make a perfect place to build your new Business Venture and not break the bank!!

## Amenities

Features

Cleared, Flat Site, Back Lane