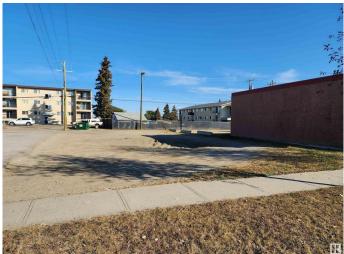

#### \$34,900

Bedroom, Bathroom, Land Commercial on 0.11 Acres

Drayton Valley, Drayton Valley, AB

FANTASTIC OPPORTUNITY to own a Commercial Lot, with over 15 m of STREET FRONTAGE right beside Canada Post!! This location offers a tremendous amount of daily traffic being that it is located within one of the Highest Exposure locations in Drayton Valley!!! Lot depth is over 30 m and has back lane access and the zoning is Commercial-Downtown District. This would make a perfect place to build your new Business Venture and not break the bank!!

## Amenities

Features

Cleared, Flat Site, Back Lane