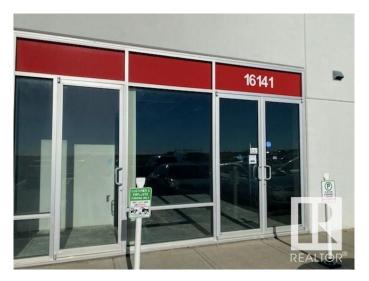

### \$649,988

Bedroom, Bathroom, 4,618 sqft Industrial on 0.00 Acres

Rampart Industrial, Edmonton, AB

Office / Warehouse Condos available in Northwest Edmonton. Easy and quick access to Anthony Henday Drive, St. Albert Trail and Yellowhead Trail. Radiant heating and sumps in each bay. 125-200 amp, 120/208 volt, 3 phase power per bay. 25' clear ceiling height and 14x16 grade loading doors. Includes second floor concrete mezzanine space. This unit offers 4,618 sq. ft. If you're needing more space Unit 10 16139 142 st is also available with no demising wall combined space 9,257 sq.ft.

## **Community Information**

Address 16141 142 St Nw

Area Edmonton

Subdivision Rampart Industrial

City Edmonton

Province AB

Postal Code T6V 0M7

**Exterior** 