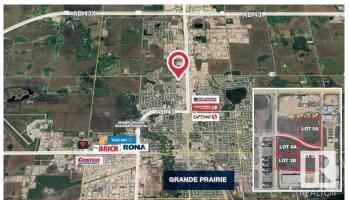

### \$634,410

Bedroom, Bathroom, Land Commercial on 1.59 Acres

Northgate\_GRPR, Grande Prairie, AB

Small commercial lots with full services at the property line. Adjacent to St. Catherine Catholic School, immediately north of Roy Bickell Public School Subdivision with access, services, zoning approval to complete original subdivision registration. Zoning approved for Small Lot, Combined Density, and Medium Density Lot 5A) 10102 - 130 Ave, Grande Prairie (1.59 AC) Lot 3B) 12901 - 102 St, Grande Prairie (1.26 AC) Lot 4A) 10105 - 130 Ave, Grande Prairie (1.21 AC) Lot 3A) 10101 - 130 Ave, Grande Prairie (1.5 AC)

## **Community Information**

Address 10102 130 Av

Area Grande Prairie

Subdivision Northgate\_GRPR

City Grande Prairie

Province AB

Postal Code T8V 8L6