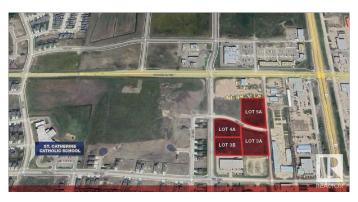

### \$634,410

Bedroom, Bathroom, Land Commercial on 1.59 Acres

Northgate\_GRPR, Grande Prairie, AB

Small commercial lots with full services at the property line. Adjacent to St. Catherine Catholic School, immediately north of Roy Bickell Public School Subdivision with access, services, zoning approval to complete original subdivision registration. Zoning approved for Small Lot, Combined Density, and Medium Density Lot 5A) 10102 - 130 Ave, Grande Prairie (1.59 AC) Lot 3B) 12901 - 102 St, Grande Prairie (1.26 AC) Lot 4A) 10105 - 130 Ave, Grande Prairie (1.21 AC) Lot 3A) 10101 - 130 Ave, Grande Prairie (1.5 AC)