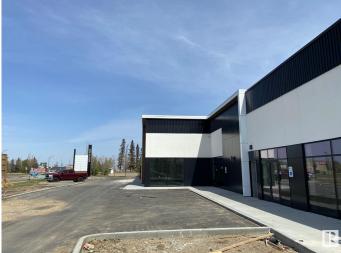

#### \$0

Bedroom, Bathroom, 1,665 sqft Retail on 0.00 Acres

Ellerslie Industrial, Edmonton, AB

Prime retail/office re-development. Brand new retail condo unit located along Parsons Rd, previous RONA location. This 1664 square foot space features full size windows in front entry, new utility services, ample parking. Optional pylon signage available. Substantial future commercial development potential. Immediate occupancy.

#### Built in 2022