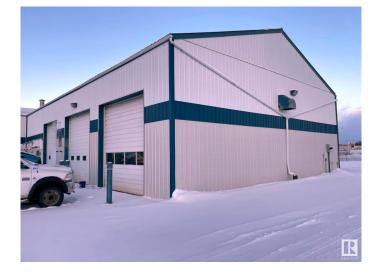

## \$1,200,000

Bedroom, Bathroom, 5,160 sqft Industrial on 0.00 Acres

Poplar Ridge\_MBRA, Rural Brazeau County, AB

2 Acres with 5,160 sq ft industrial building located in Brazeau County on corner lot 5206 62 St. Building features: 2 drive through bays with oil pit access, 3rd bay (not drive though), 100â€<sup>™</sup> drive through wash bay, office space with 2 offices, 2 bathrooms, file storage room, break room and a mezzanine with crew room and parts room. Property is fenced with chain link fence. Property is rented until November 2023.