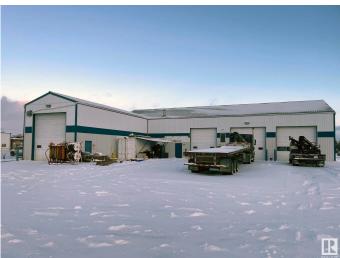

## \$1,200,000

Bedroom, Bathroom, 5,160 sqft Industrial on 0.00 Acres

Poplar Ridge\_MBRA, Rural Brazeau County, AB

2 Acres with 5,160 sq ft industrial building located in Brazeau County on corner lot 5206 62 St. Building features: 2 drive through bays with oil pit access, 3rd bay (not drive though), 100â€<sup>™</sup> drive through wash bay, office space with 2 offices, 2 bathrooms, file storage room, break room and a mezzanine with crew room and parts room. Property is fenced with chain link fence. Property is rented until November 2023.