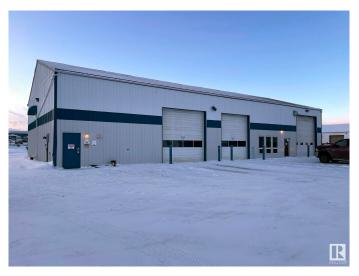

## \$1,200,000

Bedroom, Bathroom, 5,160 sqft Industrial on 0.00 Acres

Poplar Ridge\_MBRA, Rural Brazeau County, AB

2 Acres with 5,160 sq ft industrial building located in Brazeau County on corner lot 5206 62 St. Building features: 2 drive through bays with oil pit access, 3rd bay (not drive though), 100â€<sup>™</sup> drive through wash bay, office space with 2 offices, 2 bathrooms, file storage room, break room and a mezzanine with crew room and parts room. Property is fenced with chain link fence. Property is rented until November 2023.

## Exterior

Construction Steel Frame