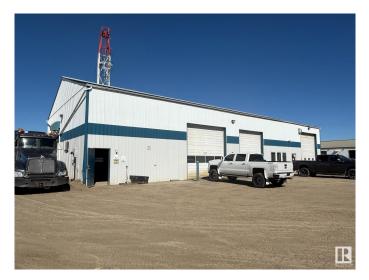

### \$1,200,000

0 Bedroom, 0.00 Bathroom, Industrial on 0.00 Acres

Poplar Ridge (Brazeau), Rural Brazeau County, AB

2 Acres with 5,160 sq ft industrial building located in Brazeau County on corner lot 5206 62 St. Building features: 2 drive through bays with oil pit access, 3rd bay (not drive though), 100â€<sup>™</sup> drive through wash bay, office space with 2 offices, 2 bathrooms, file storage room, break room and a mezzanine with crew room and parts room. Property is fenced with chain link fence. Property is leased until November 2026

Built in 1995

#### Exterior

| Exterior     | Steel Frame |
|--------------|-------------|
| Construction | Steel Frame |