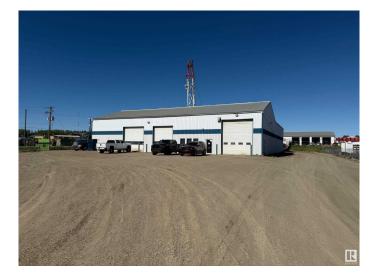

### \$1,200,000

0 Bedroom, 0.00 Bathroom, Industrial on 0.00 Acres

Poplar Ridge (Brazeau), Rural Brazeau County, AB

2 Acres with 5,160 sq ft industrial building located in Brazeau County on corner lot 5206 62 St. Building features: 2 drive through bays with oil pit access, 3rd bay (not drive though), 100â€<sup>™</sup> drive through wash bay, office space with 2 offices, 2 bathrooms, file storage room, break room and a mezzanine with crew room and parts room. Property is fenced with chain link fence. Property is leased until November 2026