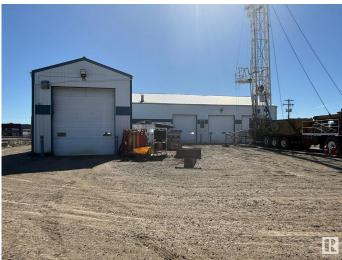

### \$1,200,000

0 Bedroom, 0.00 Bathroom, Industrial on 0.00 Acres

Poplar Ridge (Brazeau), Rural Brazeau County, AB

2 Acres with 5,160 sq ft industrial building located in Brazeau County on corner lot 5206 62 St. Building features: 2 drive through bays with oil pit access, 3rd bay (not drive though), 100â€<sup>™</sup> drive through wash bay, office space with 2 offices, 2 bathrooms, file storage room, break room and a mezzanine with crew room and parts room. Property is fenced with chain link fence. Property is leased until November 2026