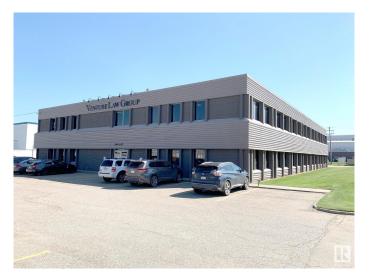

# **\$0 - # #230 9440 49 St Nw, Edmonton**

MLS® #E4322933

## \$0

Bedroom, Bathroom, 3,713 sqft Office on 0.00 Acres

Eastgate Business Park, Edmonton, AB

Economic and functional office space that can accommodate a variety of professional users. Well maintained professional building located in Capilano area within east Edmonton corridor. Convenient access to the Yellowhead Highway and the Anthony Henday Freeway and 10 minutes to downtown. Close to retail amenities and public transportation