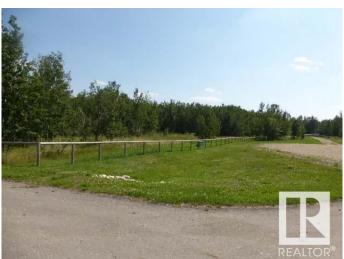

### \$159.000

0 Bedroom, 0.00 Bathroom, Rural on 3.31 Acres

Bright Future Estates, Rural Leduc County, AB

Bright Future Estates is located south of Calmar close to Wizard Lake. Lot 2. Very private 3.31 acres in a natural treed setting. Only 30 minutes to Leduc, EIA & Nisku. Minutes to New Humble School. Paved road in subdivision. Only ¼ mile off pavement SH 795. Beautiful secluded and peaceful setting to build your dream home. Zoned Country Residential. GST may be applicable.