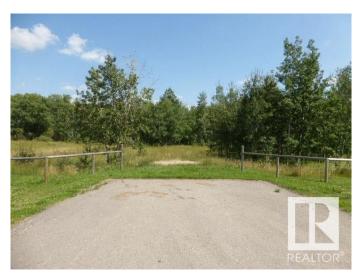

### \$159.000

0 Bedroom, 0.00 Bathroom, Rural on 3.31 Acres

Bright Future Estates, Rural Leduc County, AB

Bright Future Estates is located south of Calmar close to Wizard Lake. Lot 2. Very private 3.31 acres in a natural treed setting. Only 30 minutes to Leduc, EIA & Nisku. Minutes to New Humble School. Paved road in subdivision. Only ¼ mile off pavement SH 795. Beautiful secluded and peaceful setting to build your dream home. Zoned Country Residential. GST may be applicable.