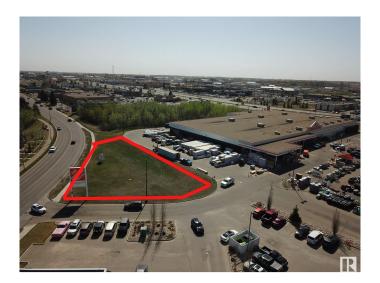

## \$798,000

Bedroom, Bathroom, Land Commercial on 0.67 Acres

None, Spruce Grove, AB

Bare land ready for development! Great opportunity to build commercial building for end user or income generating on this 0.67+/acre parcel. Located along Spruce Grove's busy McLeod Avenue, a block off of Highway 16A. Easy access from both Highway 16 (via Jennifer Heil Way) & Highway 16A. McLeod Avenue sees an estimated 9,000 +/- vehicles pass per day allowing for great exposure while Highway 16A has an estimated vehicle count of 30,000+/- per day. Property is located across from multi-family residential complex. Nearby businesses include Home Depot, Superstore, TD Bank, Canadian Brewhouse, KalTire and RBC Bank. Permitted uses include: retail, professional/office, personal service, eating/drinking establishments. Zoned C2 - Vehicle Oriented Commercial.

MLS® # E4325682 Price \$798,000

Acres 0.67

Type Land Commercial