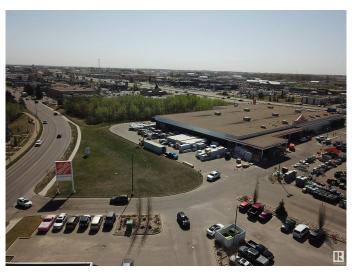

## \$798,000

Bedroom, Bathroom, Land Commercial on 0.67 Acres

None, Spruce Grove, AB

Bare land ready for development! Great opportunity to build commercial building for end user or income generating on this 0.67+/acre parcel. Located along Spruce Grove's busy McLeod Avenue, a block off of Highway 16A. Easy access from both Highway 16 (via Jennifer Heil Way) & Highway 16A. McLeod Avenue sees an estimated 9,000 +/- vehicles pass per day allowing for great exposure while Highway 16A has an estimated vehicle count of 30,000+/- per day. Property is located across from multi-family residential complex. Nearby businesses include Home Depot, Superstore, TD Bank, Canadian Brewhouse, KalTire and RBC Bank. Permitted uses include: retail, professional/office, personal service, eating/drinking establishments. Zoned C2 - Vehicle Oriented Commercial.