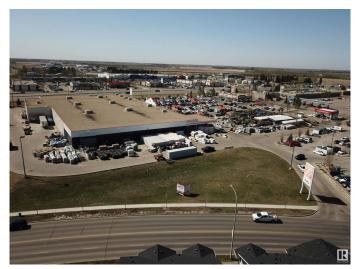

## \$798,000

Bedroom, Bathroom, Land Commercial on 0.67 Acres

None, Spruce Grove, AB

Bare land ready for development! Great opportunity to build commercial building for end user or income generating on this 0.67+/acre parcel. Located along Spruce Grove's busy McLeod Avenue, a block off of Highway 16A. Easy access from both Highway 16 (via Jennifer Heil Way) & Highway 16A. McLeod Avenue sees an estimated 9,000 +/- vehicles pass per day allowing for great exposure while Highway 16A has an estimated vehicle count of 30,000+/- per day. Property is located across from multi-family residential complex. Nearby businesses include Home Depot, Superstore, TD Bank, Canadian Brewhouse, KalTire and RBC Bank. Permitted uses include: retail, professional/office, personal service, eating/drinking establishments. Zoned C2 - Vehicle Oriented Commercial.