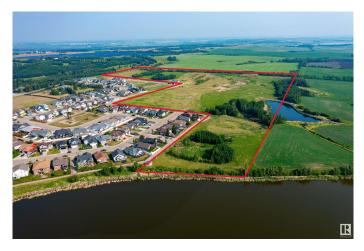

### \$3,250,000

Bedroom, Bathroom, Land Commercial on 58.50 Acres

Dodds Lake, Innisfail, AB

Turn-key 58.5-acre Residential Development Parcel with 296 residential single and muti-family lots remaining to be built out. Hazelwood Estates is the Premier Community in Innisfail that is an integral part of Innisfail's North Area Structure Plan (NASP) that town council is focused on growing. Innisfail is an Energized Community, and this development allows you to start building immediately. This parcel features the new school site with Executive lots backing onto the Prestigious Innisfail Golf Club and Dodds Lake. Located just 20 minutes from Red Deer and 60 minutes to Calgary, Innisfail is a hot bed for extensive growth. Transpod is expected to build the Calgary to Edmonton Hyper Loop, with a CONFIRMED stop in Red Deer. De Haviland's new aircraft manufacturing facility is just east of Calgary and Walmart's 430,000 sq ft fulfillment center in Rocky View is all being accompanied by many other projects underway and coming Alberta's way. Innisfail is poised to be a Big Part of Alberta's Expanding Future!