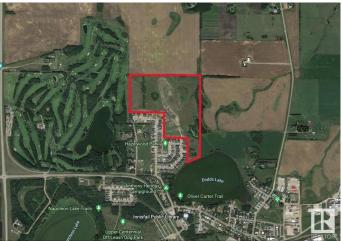

### \$3,250,000

Bedroom, Bathroom, Land Commercial on 58.50 Acres

Dodds Lake, Innisfail, AB

Turn-key 58.5-acre Residential Development Parcel with 296 residential single and muti-family lots remaining to be built out. Hazelwood Estates is the Premier Community in Innisfail that is an integral part of Innisfail's North Area Structure Plan (NASP) that town council is focused on growing. Innisfail is an Energized Community, and this development allows you to start building immediately. This parcel features the new school site with Executive lots backing onto the Prestigious Innisfail Golf Club and Dodds Lake. Located just 20 minutes from Red Deer and 60 minutes to Calgary, Innisfail is a hot bed for extensive growth. Transpod is expected to build the Calgary to Edmonton Hyper Loop, with a CONFIRMED stop in Red Deer. De Haviland's new aircraft manufacturing facility is just east of Calgary and Walmart's 430,000 sq ft fulfillment center in Rocky View is all being accompanied by many other projects underway and coming Alberta's way. Innisfail is poised to be a Big Part of Alberta's Expanding Future!