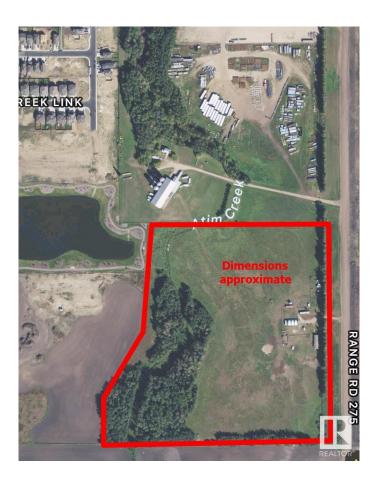

#### \$2,995,000

Bedroom, Bathroom, Land Commercial on 30.39 Acres

None, Stony Plain, AB

30+ acres ready for the next phase of development in Stony Plain and located directly off Veterans Boulevard. Amazing location for residential development. GST is applicable.

## **Community Information**

Address 52422 Rg Rd 275

Area Parkland

Subdivision None

City Stony Plain

Province AB

Postal Code T7Z 1Y3