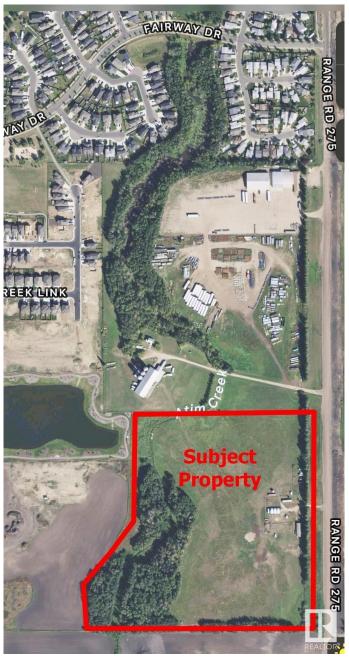

#### \$2,995,000

Bedroom, Bathroom, Land Commercial on 30.39 Acres

None, Stony Plain, AB

30+ acres ready for the next phase of development in Stony Plain and located directly off Veterans Boulevard. Amazing location for residential development. GST is applicable.

## **Community Information**

Address 52422 Rg Rd 275

Area Parkland

Subdivision None

City Stony Plain

Province AB

Postal Code T7Z 1Y3