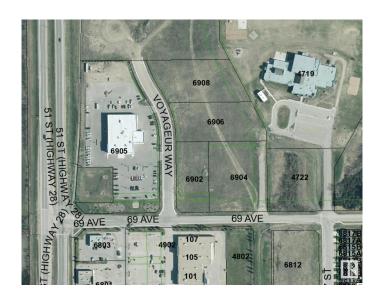

## \$750,000

0 Bedroom, 0.00 Bathroom, Land Commercial on 0.00 Acres

Cold Lake South, Cold Lake, AB

Great 1.73 Acre of land with great visibility from the highway and adjacent to the new car dealer and across the street from Staples and Tim Hortons! Property is serviced and shovel ready.

## **Essential Information**

MLS® # E4329215 Price \$750,000

Bathrooms 0.00 Acres 0.00

Type Land Commercial

Status Active

Address 6906 Voyageur Way

Area Cold Lake

Subdivision Cold Lake South