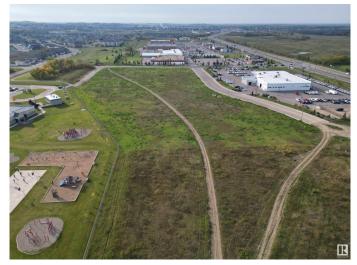

#### \$750,000

0 Bedroom, 0.00 Bathroom, Land Commercial on 0.00 Acres

Cold Lake South, Cold Lake, AB

Great 1.82 Acre of land with great visibility from the highway and adjacent to the new car dealer and across the street from Staples and Tim Hortons! Property is serviced and shovel ready.