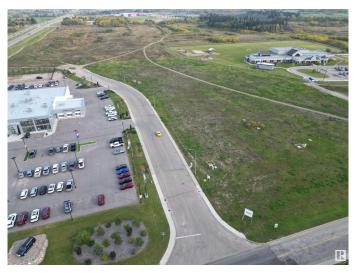

#### \$750,000

0 Bedroom, 0.00 Bathroom, Land Commercial on 0.00 Acres

Cold Lake South, Cold Lake, AB

Great 1.82 Acre of land with great visibility from the highway and adjacent to the new car dealer and across the street from Staples and Tim Hortons! Property is serviced and shovel ready.