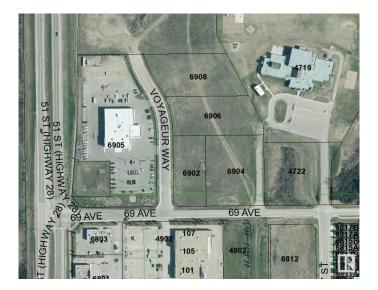

# \$750,000 - 6908 Voyageur Way, Cold Lake

MLS® #E4329217

#### \$750,000

0 Bedroom, 0.00 Bathroom, Land Commercial on 0.00 Acres

Cold Lake South, Cold Lake, AB

Great 1.82 Acre of land with great visibility from the highway and adjacent to the new car dealer and across the street from Staples and Tim Hortons! Property is serviced and shovel ready.

### **Community Information**

| Address     | 6908 Voyageur Way |
|-------------|-------------------|
| Area        | Cold Lake         |
| Subdivision | Cold Lake South   |
| City        | Cold Lake         |
| County      | ALBERTA           |
| Province    | AB                |
| Postal Code | T9M 1P1           |