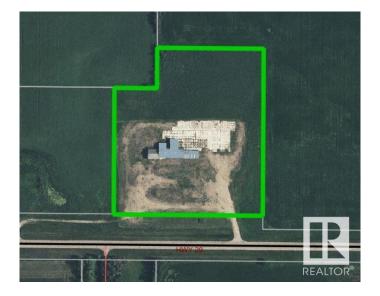

# \$399,900 - 10314 Hwy 29, Rural St. Paul County

MLS® #E4331466

# \$399,900

Bedroom, Bathroom, Land Commercial on 11.73 Acres

None, Rural St. Paul County, AB

Improved commercial land just 4 1/2 miles West of St. Paul- This property is presently zoned Agricultural and offers an abundance of possibilities with it's great highway exposure and room to develop for whatever your needs might be. The property has older structures, a drilled well, septic system, power and gas. What could you do with 11.73 acres? The options are many!

### **Essential Information**

MLS® # E4331466

Price \$399,900

Acres 11.73

Year Built 1968

Type Land Commercial

# **Community Information**

Address 10314 Hwy 29

Area St. Paul

Subdivision None

City Rural St. Paul County

Province AB

Postal Code T0A 3A0

### **Amenities**

Features Cleared, Flat Site, Highway Frontage, High Traffic Area, Visual

## Exposure, Highway Access