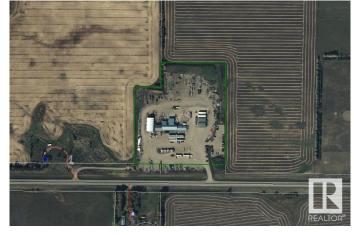

# \$399,900

Bedroom, Bathroom, Land Commercial on 11.73 Acres

None, Rural St. Paul County, AB

Improved commercial land just 4 1/2 miles West of St. Paul- This property is presently zoned Agricultural and offers an abundance of possibilities with it's great highway exposure and room to develop for whatever your needs might be. The property has older structures, a drilled well, septic system, power and gas. What could you do with 11.73 acres? The options are many!

### **Amenities**

Features Cleared, Flat Site, Highway Frontage, High Traffic Area, Visual

## Exposure, Highway Access