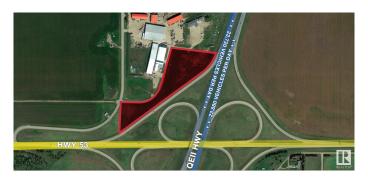

#### \$780,000

Bedroom, Bathroom, Land Commercial on 6.01 Acres

Central Ponoka, Ponoka, AB

Multiple options available for the development of 6.01 acres± with frontage along busy QEII Highway and exposure to 47,600 vehicles per day (AADT 2021). Highway 53 overpass allows quick and easy access for traffic heading North or South. PLC zoning provides flexible development options. Permitted uses include: Gas Station, Convenience, Truck Stop and multitude of Industrial uses. Clean Phase 1 Environmental Assessment. Vendor financing options available OAC.