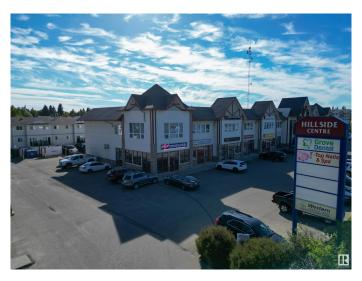

#### \$0

0 Bedroom, 0.00 Bathroom, Office on 0.00 Acres

None, Spruce Grove, AB

This second floor unit is ideal office space. This space is 1,834+/- square feet. Located at the intersection of Grove Drive and King Street, this property is easily accessible. Large windows allow for lots of natural light along north and east walls. Welcoming lobby has stairs and elevator access to the second floor. Shared washroom available on second floor. Other tenants include restaurants, preschool, daycare, personal services, chiropractor, dentist and dental hygienist. Permitted uses include: health services, personal services, professional and office service as well as retail sales. Zoned C3 - Neighbourhood Retail and Service.