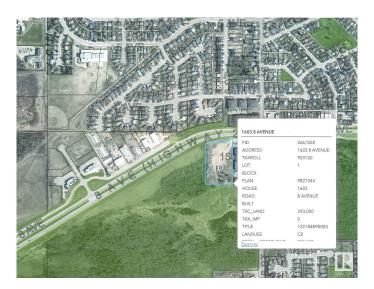

#### \$500,000

0 Bedroom, 0.00 Bathroom, Land Commercial on 0.00 Acres

Cold Lake North, Cold Lake, AB

Exceptions highway frontage 4 plus acres of land as you enter Cold Lake North prior to the set of traffic lights! Great exposure zone C2 (Arterial Commercial) and ready for development to your business idea or strip mall. Paved service road to the property with all services on adjacent parcel and assessable.

## **Community Information**

Address 1603 8 Avenue

Area Cold Lake

Subdivision Cold Lake North

City Cold Lake
County ALBERTA

Province AB

Postal Code T9M 1C2