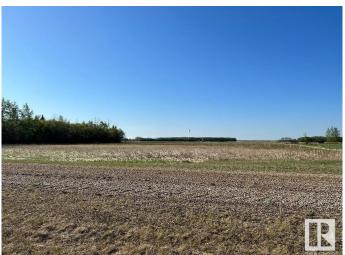

## \$119,900

0 Bedroom, 0.00 Bathroom, Rural on 2.99 Acres

None, Rural Leduc County, AB

Lot 4. 2.99 acres of bareland located only 20 minutes from Leduc located on Highway 39 at RR 281. Private back lane. Good building spots. Lots of space and convenient highway access. Power & gas is available.