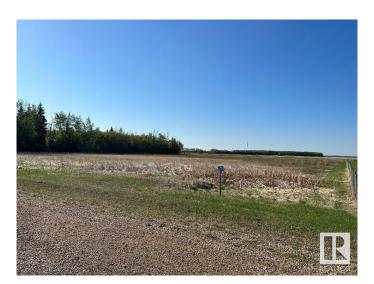

## \$119,900

0 Bedroom, 0.00 Bathroom, Rural on 2.99 Acres

None, Rural Leduc County, AB

Lot 4. 2.99 acres of bareland located only 20 minutes from Leduc located on Highway 39 at RR 281. Private back lane. Good building spots. Lots of space and convenient highway access. Power & gas is available.