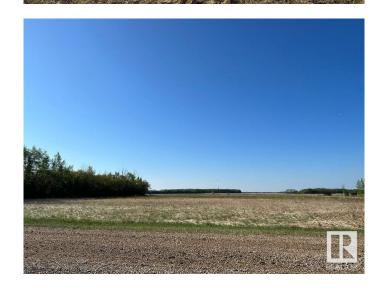

## \$119,900

0 Bedroom, 0.00 Bathroom, Rural on 2.99 Acres

None, Rural Leduc County, AB

Lot 4. 2.99 acres of bareland located only 20 minutes from Leduc located on Highway 39 at RR 281. Private back lane. Good building spots. Lots of space and convenient highway access. Power & gas is available.