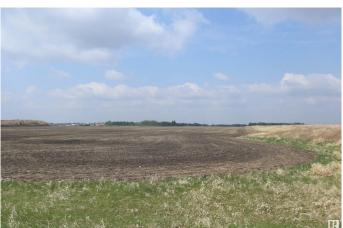

### \$749,000

Bedroom, Bathroom, Land Commercial on 60.00 Acres

None, Calmar, AB

60 +/- acres. Potential development land annexed by the Town of Calmar. Located on the North East end of Calmar. Close to Hwy 39, Leduc, EIA. Currently rented out as farm land. Taxes are unknown.