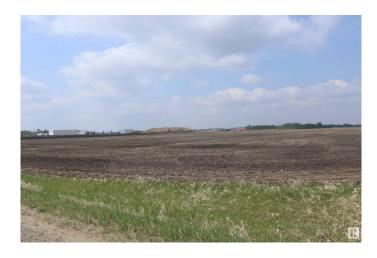

### \$749,000

Bedroom, Bathroom, Land Commercial on 60.00 Acres

None, Calmar, AB

60 +/- acres. Potential development land annexed by the Town of Calmar. Located on the North East end of Calmar. Close to Hwy 39, Leduc, EIA. Currently rented out as farm land. Taxes are unknown.