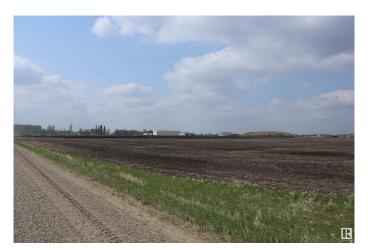

### \$749,000

Bedroom, Bathroom, Land Commercial on 60.00 Acres

None, Calmar, AB

60 +/- acres. Potential development land annexed by the Town of Calmar. Located on the North East end of Calmar. Close to Hwy 39, Leduc, EIA. Currently rented out as farm land. Taxes are unknown.