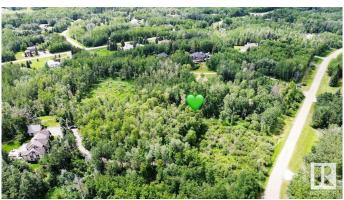

### \$999,900

0 Bedroom, 0.00 Bathroom, Rural on 6.84 Acres

Graham Heights, Rural Strathcona County, AB

DREAM LOCATION to build your DREAM HOME!!! This is the lot you've been waiting for 6.84 acres of raw land in the desirable subdivision of Graham Heights just 2 mins from Sherwood Park. Completely PRIVATE and TREED giving peace and tranquility PLUS all the conveniences of being close to town.

# **Community Information**

Address 49 52245 Rge Rd 232 Road

Area Rural Strathcona County

Subdivision Graham Heights

City Rural Strathcona County

County ALBERTA

Province AB

Postal Code T8B 1B6