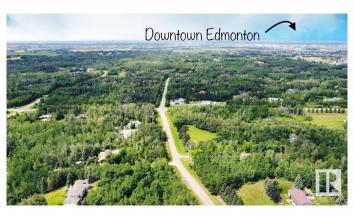

### \$999,900

0 Bedroom, 0.00 Bathroom, Rural on 6.84 Acres

Graham Heights, Rural Strathcona County, AB

DREAM LOCATION to build your DREAM HOME!!! This is the lot you've been waiting for 6.84 acres of raw land in the desirable subdivision of Graham Heights just 2 mins from Sherwood Park. Completely PRIVATE and TREED giving peace and tranquility PLUS all the conveniences of being close to town.

# **Community Information**

Address 49 52245 Rge Rd 232 Road

Area Rural Strathcona County

Subdivision Graham Heights

City Rural Strathcona County

County ALBERTA

Province AB

Postal Code T8B 1B6