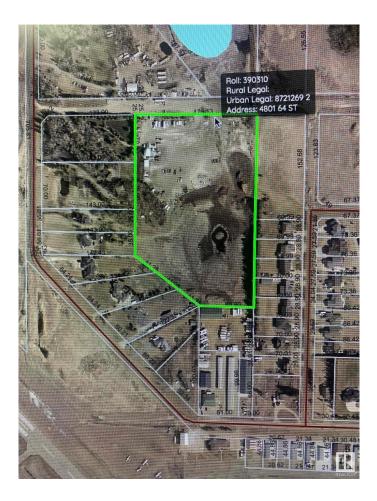

# \$354,300 - 4801 64 St, Wetaskiwin

MLS® #E4344069

#### \$354,300

Bedroom, Bathroom, Land Commercial on 11.81 Acres

Annexation - 92, Wetaskiwin, AB

This 11.81 acre parcel has had extensive geological studies. It is Zoned Direct Control and has approx 30% of the property cleared for use as a gravelled yard site for industrial equipment. Price is for land only. Quonset and sea-cans can be negotiable. Power is brought in off the property line to the North and services the portable Quonset. Fantastic Location right on the edge of town!

#### **Community Information**

| Address     | 4801 64 St      |
|-------------|-----------------|
| Area        | Wetaskiwin      |
| Subdivision | Annexation - 92 |
| City        | Wetaskiwin      |
| Province    | AB              |
| Postal Code | T9A 0M7         |
|             |                 |