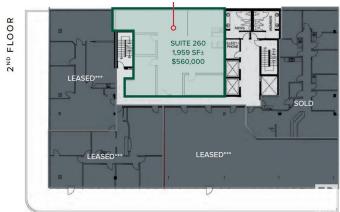

### \$430,000

0 Bedroom, 0.00 Bathroom, Office on 0.00 Acres

Garneau, Edmonton, AB

The Garneau Professional Centre is located on Whyte Ave within walking distance to the U of A. This building has recently been converted into condos, meaning these units have never been for sale individually until now. Excellent opportunity for owner/user groups. Instead of paying rent, build equity and put your money back into your pocket. Ideal for medical and professional users. Building Features include underground parking, ample visitor parking, signage opportunities facing Whyte Avenue traffic, elevators and over \$1M in common area renovations. There are several size options available from 732 Sq. Ft. up to 8,353 Sq. Ft. with a healthy mix of developed medical and office space as well as some raw units ready for your customization.