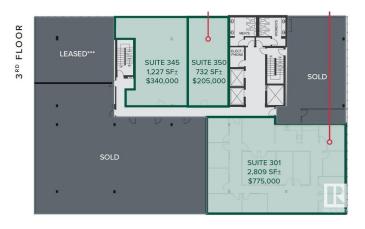

### \$430,000

0 Bedroom, 0.00 Bathroom, Office on 0.00 Acres

Garneau, Edmonton, AB

The Garneau Professional Centre is located on Whyte Ave within walking distance to the U of A. This building has recently been converted into condos, meaning these units have never been for sale individually until now. Excellent opportunity for owner/user groups. Instead of paying rent, build equity and put your money back into your pocket. Ideal for medical and professional users. Building Features include underground parking, ample visitor parking, signage opportunities facing Whyte Avenue traffic, elevators and over \$1M in common area renovations. There are several size options available from 732 Sq. Ft. up to 8,353 Sq. Ft. with a healthy mix of developed medical and office space as well as some raw units ready for your customization.