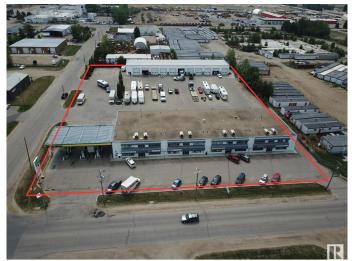

## \$5,500,000

Bedroom, Bathroom, 28,340 sqft Industrial on 2.94 Acres

None, Spruce Grove, AB

Great INVESTMENT property! Opportunity for owner occupied user. Located just blocks off of Highway 16A in Spruce Grove's Shep Industrial Park. This 3+/- acre property has two buildings with both office and shop space leased as well as gas station lease in place. The north building has office/retail space on main and second floors with several bays of shop space at rear of the building. Shop space has a total of 10 overhead doors and a man door to access each unit as well. The south building has 11 overhead doors and a man door at front and rear of each bay. Lots of room for additional parking between the buildings. Overhead doors are 14 feet high. Tenants include retail, professional, personal services and industrial use. Zoned M1 -General Industrial.

## **Essential Information**

MLS®# E4344672 Price \$5,500,000

Square Footage 28,340 Acres 2.94

Year Built 1978 Industrial Type