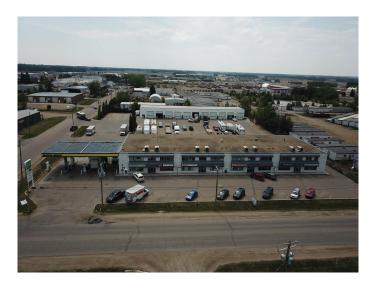

## \$5,500,000

Bedroom, Bathroom, 28,340 sqft Industrial on 2.94 Acres

None, Spruce Grove, AB

Great INVESTMENT property! Opportunity for owner occupied user. Located just blocks off of Highway 16A in Spruce Grove's Shep Industrial Park. This 3+/- acre property has two buildings with both office and shop space leased as well as gas station lease in place. The north building has office/retail space on main and second floors with several bays of shop space at rear of the building. Shop space has a total of 10 overhead doors and a man door to access each unit as well. The south building has 11 overhead doors and a man door at front and rear of each bay. Lots of room for additional parking between the buildings. Overhead doors are 14 feet high. Tenants include retail, professional, personal services and industrial use. Zoned M1 -General Industrial.

## **Essential Information**

MLS®# E4344672 Price \$5,500,000

Square Footage 28,340 Acres 2.94

Year Built 1978 Industrial Type