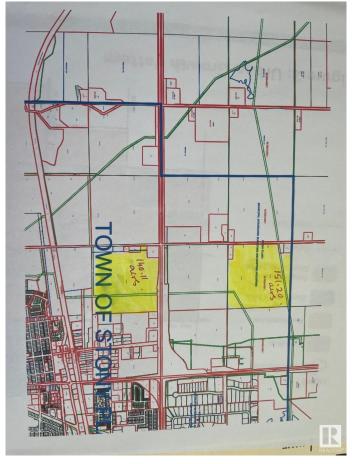

## \$2,268,000

0 Bedroom, 0.00 Bathroom, Single Family on 151.20 Acres

None, Stony Plain, AB

151.20 acres, more or less, located on Glory Hills Road (RR11) between Highway 16 & Highway 16 A in Story Plain. A great piece of land, holding property situated in Urban Development Area of Stony Plain for future Developments. Sanitary sewer service are already available for development of this property. Water service is quite close and other services are in vicinity for developments. Excellent parcel of Land rented for farming. Easy access to Highway 16A & Highway 16 - main roads of the area. A great buy at this price.

## **Community Information**

Address Glory Hills Road & Hwy 16a

Area Stony Plain

Subdivision None

City Stony Plain

County ALBERTA

Province AB

Postal Code T7Z 0L7