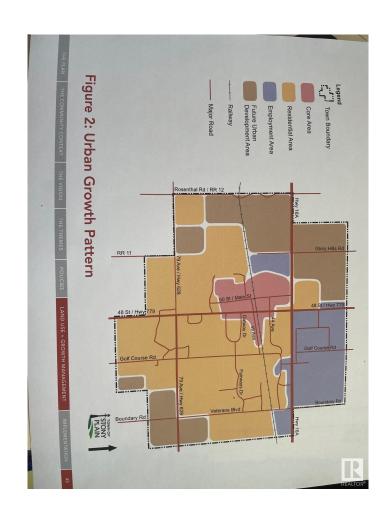

## \$2,268,000

0 Bedroom, 0.00 Bathroom, Single Family on 151.20 Acres

None, Stony Plain, AB

151.20 acres, more or less, located on Glory Hills Road (RR11) between Highway 16 & Highway 16 A in Story Plain. A great piece of land, holding property situated in Urban Development Area of Stony Plain for future Developments. Sanitary sewer service are already available for development of this property. Water service is quite close and other services are in vicinity for developments. Excellent parcel of Land rented for farming. Easy access to Highway 16A & Highway 16 - main roads of the area. A great buy at this price.