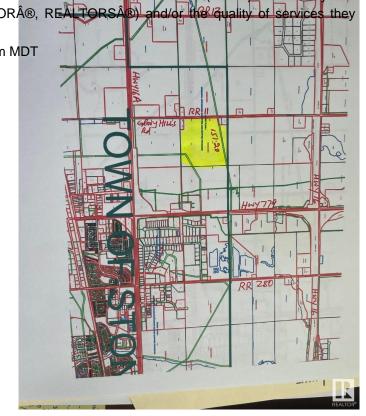

## \$2,268,000

0 Bedroom, 0.00 Bathroom, Single Family on 151.20 Acres

None, Stony Plain, AB

151.20 acres, more or less, located on Glory Hills Road (RR11) between Highway 16 & Highway 16 A in Story Plain. A great piece of land, holding property situated in Urban Development Area of Stony Plain for future Developments. Sanitary sewer service are already available for development of this property. Water service is quite close and other services are in vicinity for developments. Excellent parcel of Land rented for farming. Easy access to Highway 16A & Highway 16 - main roads of the area. A great buy at this price.

## **Community Information**

Address Glory Hills Road & Hwy 16a

Area Stony Plain

Subdivision None

City Stony Plain

County ALBERTA

Province AB

Postal Code T7Z 0L7