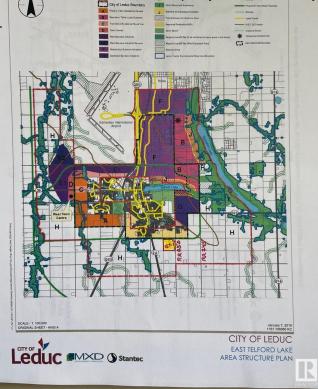

#### \$2,800,000

0 Bedroom, 0.00 Bathroom, Rural on 157.01 Acres

None, Rural Leduc County, AB

Once in a lifetime opportunity comes to own a prime piece of land like this; located on south boundary of City of Leduc. 157.01 acres, more or less, located on RR 250 between Rolleyview Road (HWY 623) & TWPR 492, just next to Qualico's MEADOWVIEW (ASP) residential developments in Southeast area of City of Leduc. Excellent parcel of Prime development land for future developments in this part of Leduc. Listed at lower than the market price for prospective investors and developers. Easy access to QEII via TWPR 492 & Hwy 2A and through Rolleyview Roads. Only 10 minutes to Edmonton International Airport.

### **Additional Information**

| Date Listed | June 28th, 2023         |
|-------------|-------------------------|
| Zoning      | Agricultural/Future Res |

DATA IS DEEMED RELIABLE BUT IS NOT GUARANTEED ACCURATE BY THE REALTORS® ASSOCIATION OF EDMONTON. COPYRIGHT 2024 BY THE REALTORS® ASSOCIATION OF EDMONTON. ALL RIGHTS RESERVED.Trademarks are owned or controlled by the Canadian estate professionals who are members of CREA (REALTOR®, provide (MLS®, Multiple Listing Service®)