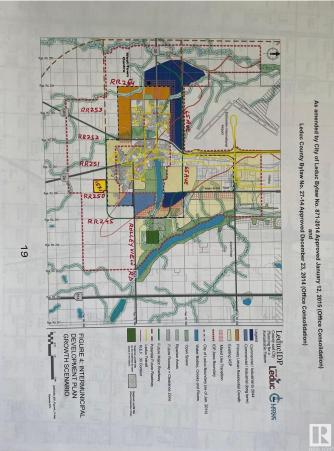

#### \$2,800,000

0 Bedroom, 0.00 Bathroom, Rural on 157.01 Acres

None, Rural Leduc County, AB

Once in a lifetime opportunity comes to own a prime piece of land like this; located on south boundary of City of Leduc. 157.01 acres, more or less, located on RR 250 between Rolleyview Road (HWY 623) & TWPR 492, just next to Qualico's MEADOWVIEW (ASP) residential developments in Southeast area of City of Leduc. Excellent parcel of Prime development land for future developments in this part of Leduc. Listed at lower than the market price for prospective investors and developers. Easy access to QEII via TWPR 492 & Hwy 2A and through Rolleyview Roads. Only 10 minutes to Edmonton International Airport.

### **Additional Information**

| Date Listed | June 28th, 2023         |
|-------------|-------------------------|
| Zoning      | Agricultural/Future Res |

DATA IS DEEMED RELIABLE BUT IS NOT GUARANTEED ACCURATE BY THE REALTORS® ASSOCIATION OF EDMONTON. COPYRIGHT 2024 BY THE REALTORS® ASSOCIATION OF EDMONTON. ALL RIGHTS RESERVED.Trademarks are owned or controlled by the Canadian estate professionals who are members of CREA (REALTOR®, provide (MLS®, Multiple Listing Service®)