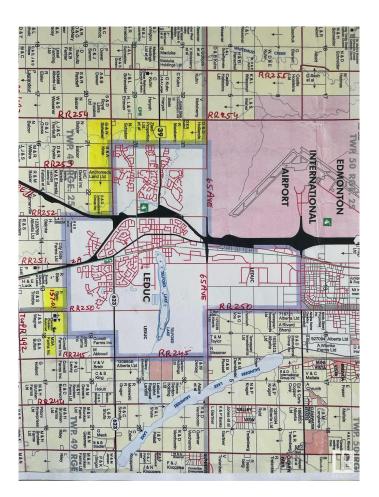

#### \$2,800,000

0 Bedroom, 0.00 Bathroom, Rural on 157.01 Acres

None, Rural Leduc County, AB

Once in a lifetime opportunity comes to own a prime piece of land like this; located on south boundary of City of Leduc. 157.01 acres, more or less, located on RR 250 between Rolleyview Road (HWY 623) & TWPR 492, just next to Qualico's MEADOWVIEW (ASP) residential developments in Southeast area of City of Leduc. Excellent parcel of Prime development land for future developments in this part of Leduc. Listed at lower than the market price for prospective investors and developers. Easy access to QEII via TWPR 492 & Hwy 2A and through Rolleyview Roads. Only 10 minutes to Edmonton International Airport.

#### **Community Information**

| Address     | 49278 Rr 250       |
|-------------|--------------------|
| Area        | Rural Leduc County |
| Subdivision | None               |
| City        | Rural Leduc County |