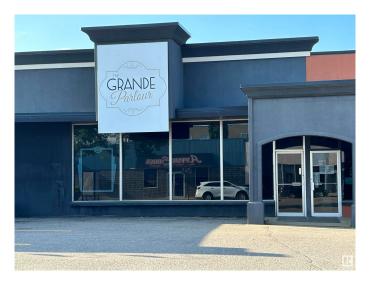

#### \$0

Bedroom, Bathroom, 3,500 sqft Retail on 0.00 Acres

Cold Lake South, Cold Lake, AB

Fantastic opportunity in downtown Cold Lake! This 3,500 sq ft space, perfectly situated on Main Street, offers immense potential. The well-maintained building boasts a grand entrance leading to a spacious, high-ceilinged open area. With 4 washrooms and a large enclosed room already plumbed for sinks, it's versatile for various businesses. The front features a potential office space or sound room, adding flexibility to the layout. The property's zoning as RMX (Residential Mixed-Use) enhances its appeal, providing more options. Ample parking both in front of the building and along Main Street ensures convenience for customers and clients. The location benefits from high foot traffic, thanks to the bustling surroundings with numerous businesses. This prime spot is perfect for entrepreneurs looking to capitalize on a vibrant downtown atmosphere. Whether you're envisioning a retail store, restaurant, office space, or another venture, this property offers a myriad of possibilities.