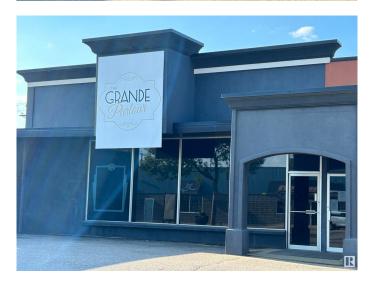

#### \$0

Bedroom, Bathroom, 3,500 sqft Retail on 0.00 Acres

Cold Lake South, Cold Lake, AB

Fantastic opportunity in downtown Cold Lake! This 3,500 sq ft space, perfectly situated on Main Street, offers immense potential. The well-maintained building boasts a grand entrance leading to a spacious, high-ceilinged open area. With 4 washrooms and a large enclosed room already plumbed for sinks, it's versatile for various businesses. The front features a potential office space or sound room, adding flexibility to the layout. The property's zoning as RMX (Residential Mixed-Use) enhances its appeal, providing more options. Ample parking both in front of the building and along Main Street ensures convenience for customers and clients. The location benefits from high foot traffic, thanks to the bustling surroundings with numerous businesses. This prime spot is perfect for entrepreneurs looking to capitalize on a vibrant downtown atmosphere. Whether you're envisioning a retail store, restaurant, office space, or another venture, this property offers a myriad of possibilities.