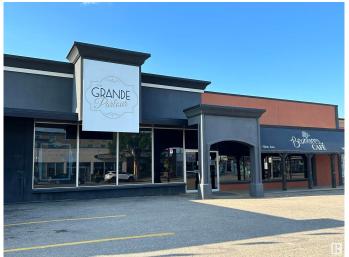

#### \$0

Bedroom, Bathroom, 3,500 sqft Retail on 0.00 Acres

Cold Lake South, Cold Lake, AB

Fantastic opportunity in downtown Cold Lake! This 3,500 sq ft space, perfectly situated on Main Street, offers immense potential. The well-maintained building boasts a grand entrance leading to a spacious, high-ceilinged open area. With 4 washrooms and a large enclosed room already plumbed for sinks, it's versatile for various businesses. The front features a potential office space or sound room, adding flexibility to the layout. The property's zoning as RMX (Residential Mixed-Use) enhances its appeal, providing more options. Ample parking both in front of the building and along Main Street ensures convenience for customers and clients. The location benefits from high foot traffic, thanks to the bustling surroundings with numerous businesses. This prime spot is perfect for entrepreneurs looking to capitalize on a vibrant downtown atmosphere. Whether you're envisioning a retail store, restaurant, office space, or another venture, this property offers a myriad of possibilities.