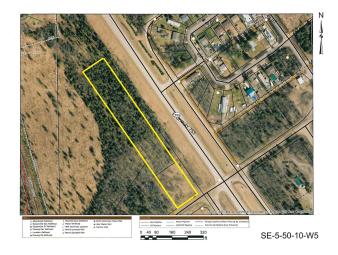

#### \$89,000

Bedroom, Bathroom, Land Commercial on 2.46 Acres

Cynthia, Cynthia, AB

2 LOTS FOR SALE FOR \$89,000. Take advantage of the Highway frontage, it's rare! Lot A is 1.88 acres and Lot B is .58 acres. The lots are being sold together but each of them has their own title. The two lots are side by side and directly across the Highway from the hamlet of Cyinthia. Currently they are zoned for Urban reserve, but it is in the works that the zoning will be change to Highway commercial. Lot A is 126 ft wide by 650 ft of frontage. Lot B is 126 ft wide by 200 ft long.