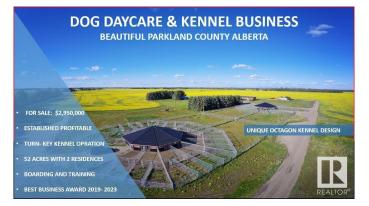

# \$2,950,000 - 51227 Rge Rd 280, Rural Parkland County

MLS® #E4349216

#### \$2,950,000

Bedroom, Bathroom, 6,300 sqft Business with Property on 52.66 Acres

None, Rural Parkland County, AB

Have you been dreaming of owning a successful, profitable dog daycare, training, and boarding facility? Your search ends here! You can now own a reputable business that has been serving Central Alberta since 2010. Situated on a generous 52-acre property in Parkland County, just a quick 20-minute drive from Edmonton, this facility has ample space to expand and grow your revenue from the city of 1.5 million and growing. This property boasts of two unique octagon kennels and two residential homes for the owner and staff. The price includes all real estate, supplies, materials, equipment, furnishings, and all business items such as phone numbers, Facebook, and websites. With an average of 4.7-star reviews, this is an opportunity you don't want to miss! Contact us today to make your dream of owning a successful dog daycare, training, and boarding facility a reality.

## **Essential Information**

| MLS® #         | E4349216    |
|----------------|-------------|
| Price          | \$2,950,000 |
| Square Footage | 6,300       |
| Acres          | 52.66       |
| Year Built     | 2016        |