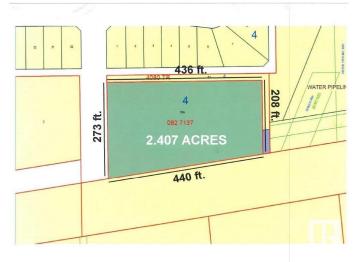

#### \$698,000

Bedroom, Bathroom, Land Commercial on 2.41 Acres

None, Stony Plain, AB

**RESIDENTIAL LAND** ready for development or use as is. 2.41+/- acres of bare land. Within walking distance to 24 hour Freson Bros grocery store, medical professionals, health services, CoOp Gas Station, KFC, Tim Horton's, A&W, Safeway and hospital (Westview Health Centre) is nearby! Walking distance to Stony Plain's newly revitalized downtown. This property is zoned R6 -Residential Comprehensively Planned District, with the possibility of building high-density buildings; some previous testings and drawings available. This land is surrounded by single family homes and next to green space. This is an excellent location with Highways 16A and 779 in close proximity, getting around town is quick and easy!

## **Essential Information**

| MLS® # | E4349441        |
|--------|-----------------|
| Price  | \$698,000       |
| Acres  | 2.41            |
| Туре   | Land Commercial |