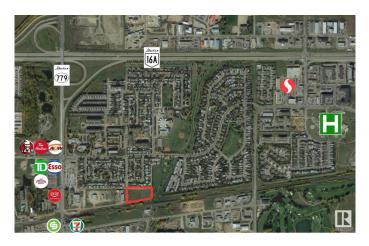

#### \$698,000

Bedroom, Bathroom, Land Commercial on 2.41 Acres

None, Stony Plain, AB

**RESIDENTIAL LAND** ready for development or use as is. 2.41+/- acres of bare land. Within walking distance to 24 hour Freson Bros grocery store, medical professionals, health services, CoOp Gas Station, KFC, Tim Horton's, A&W, Safeway and hospital (Westview Health Centre) is nearby! Walking distance to Stony Plain's newly revitalized downtown. This property is zoned R6 -Residential Comprehensively Planned District, with the possibility of building high-density buildings; some previous testings and drawings available. This land is surrounded by single family homes and next to green space. This is an excellent location with Highways 16A and 779 in close proximity, getting around town is quick and easy!