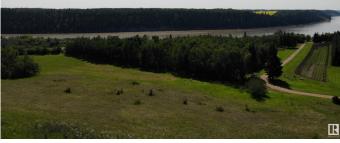

## \$3,750,000

Bedroom, Bathroom, Land Commercial on 768.00 Acres

None, Rural Thorhild County, AB

5Qtrs(768ac) Cattle/Grain Land at Radway! Located on Alberta's oldest developed road the "Victoria Trail― between Radway and Waskatenau along the pristine North Saskatchewan River RR201-Twp585A, this mixed grain/cattle farmland with some beautiful sweeping River Views and Creeks. Excellent development potential also for acreages, camping spots, trail riding or a Golf Course. There is a gravel source on the property and its close to Thorhild, Lamont or Redwater for additional farming operations, or development with rolling land, trees, river, creeks, with home to some terrific game Elk, Moose and Deer. 3 quarters Pasture land: (SW,NW,NE-25-58-20-W4) Total= 463acres pasture 2 quarters Crop Land (NW,NE-23-58-20-W4) Total= 305acres (200 broke) Asking \$3,750,000. View at www.jeffgolka.ca "my listings―