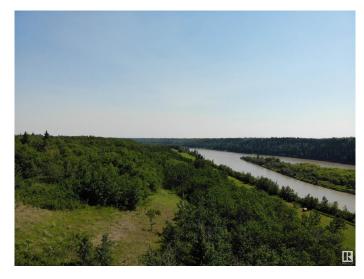

## \$3,750,000

Bedroom, Bathroom, Land Commercial on 768.00 Acres

None, Rural Thorhild County, AB

5Qtrs(768ac) Cattle/Grain Land at Radway! Located on Alberta's oldest developed road the "Victoria Trail― between Radway and Waskatenau along the pristine North Saskatchewan River RR201-Twp585A, this mixed grain/cattle farmland with some beautiful sweeping River Views and Creeks. Excellent development potential also for acreages, camping spots, trail riding or a Golf Course. There is a gravel source on the property and its close to Thorhild, Lamont or Redwater for additional farming operations, or development with rolling land, trees, river, creeks, with home to some terrific game Elk, Moose and Deer. 3 quarters Pasture land: (SW,NW,NE-25-58-20-W4) Total= 463acres pasture 2 quarters Crop Land (NW,NE-23-58-20-W4) Total= 305acres (200 broke) Asking \$3,750,000. View at www.jeffgolka.ca "my listings―