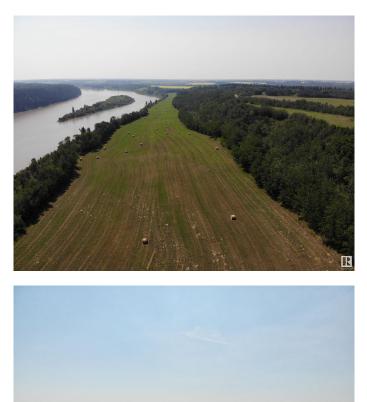

## \$3,750,000

Bedroom, Bathroom, Land Commercial on 768.00 Acres

None, Rural Thorhild County, AB

5Qtrs(768ac) Cattle/Grain Land at Radway! Located on Alberta's oldest developed road the "Victoria Trail― between Radway and Waskatenau along the pristine North Saskatchewan River RR201-Twp585A, this mixed grain/cattle farmland with some beautiful sweeping River Views and Creeks. Excellent development potential also for acreages, camping spots, trail riding or a Golf Course. There is a gravel source on the property and its close to Thorhild, Lamont or Redwater for additional farming operations, or development with rolling land, trees, river, creeks, with home to some terrific game Elk, Moose and Deer. 3 quarters Pasture land: (SW,NW,NE-25-58-20-W4) Total= 463acres pasture 2 quarters Crop Land (NW,NE-23-58-20-W4) Total= 305acres (200 broke) Asking \$3,750,000. View at www.jeffgolka.ca "my listings―