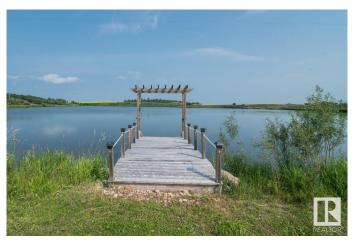

### \$675,000

0 Bedroom, 0.00 Bathroom, Rural on 50.16 Acres

None, Rural Beaver County, AB

Escape to your own private sanctuary in the heart of nature! Nestled within 50 acres of pristine land, this extraordinary property offers a beautiful park-like setting, complete with a captivating trout pond, winding walking trails, large garden plot, huge camping area, and a charming cabin that boasts breathtaking views of a serene lake. Your own private swimming pond with 3 paddle boats. This remarkable estate is a rare gem, offering not just land, but an opportunity to reconnect with the natural world and rediscover a sense of wonder. Whether you envision a peaceful retreat, an outdoor enthusiast's haven, or a place to create cherished memories with loved ones. this property fulfills every dream. Private setting with a gated entrance. A must see !!!

**Amenities** 

Is Waterfront Yes

**Exterior** 

Exterior Features Fruit Trees/Shrubs, Picnic Area, Private Fishing, Private Setting,

Stream/Pond, Vegetable Garden, See Remarks