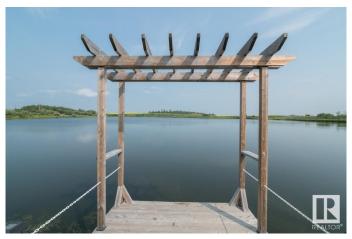

### \$675,000

0 Bedroom, 0.00 Bathroom, Rural on 50.16 Acres

None, Rural Beaver County, AB

Escape to your own private sanctuary in the heart of nature! Nestled within 50 acres of pristine land, this extraordinary property offers a beautiful park-like setting, complete with a captivating trout pond, winding walking trails, large garden plot, huge camping area, and a charming cabin that boasts breathtaking views of a serene lake. Your own private swimming pond with 3 paddle boats. This remarkable estate is a rare gem, offering not just land, but an opportunity to reconnect with the natural world and rediscover a sense of wonder. Whether you envision a peaceful retreat, an outdoor enthusiast's haven, or a place to create cherished memories with loved ones. this property fulfills every dream. Private setting with a gated entrance. A must see !!!

**Amenities** 

Is Waterfront Yes

**Exterior** 

Exterior Features Fruit Trees/Shrubs, Picnic Area, Private Fishing, Private Setting,

Stream/Pond, Vegetable Garden, See Remarks