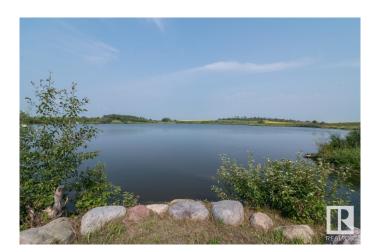

### \$675,000

0 Bedroom, 0.00 Bathroom, Rural on 50.16 Acres

None, Rural Beaver County, AB

Escape to your own private sanctuary in the heart of nature! Nestled within 50 acres of pristine land, this extraordinary property offers a beautiful park-like setting, complete with a captivating trout pond, winding walking trails, large garden plot, huge camping area, and a charming cabin that boasts breathtaking views of a serene lake. Your own private swimming pond with 3 paddle boats. This remarkable estate is a rare gem, offering not just land, but an opportunity to reconnect with the natural world and rediscover a sense of wonder. Whether you envision a peaceful retreat, an outdoor enthusiast's haven, or a place to create cherished memories with loved ones. this property fulfills every dream. Private setting with a gated entrance. A must see !!!

**Amenities** 

Is Waterfront Yes

**Exterior** 

Exterior Features Fruit Trees/Shrubs, Picnic Area, Private Fishing, Private Setting,

Stream/Pond, Vegetable Garden, See Remarks