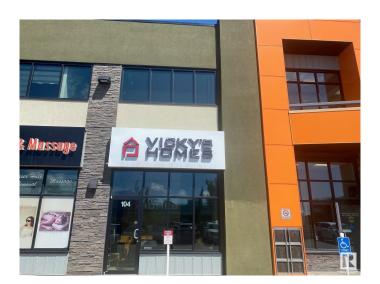

# \$529,888 - # #104 1803 91 St Sw, Edmonton

MLS® #E4351638

#### \$529,888

Bedroom, Bathroom, 1,885 sqft Retail on 0.00 Acres

Summerside, Edmonton, AB

Relocate your business to the Gateway Business Centre an upscale retail and business solution in Summerside built in 2015. With low condo fees and high visibility this is the perfect opportunity! Unit 104 features 1885 Sq feet (Main is 1172 (that's complete floor plain with rear bay) 2nd is approx. 468 feet, Mezz is approx. 245 square feet) already built out with exceptional attention to detail. The main floor feature a lobby, washroom, coffee station and space for two desk and access to the back warehouse space. The second level is custom built and has three good sized offices and plenty of storage in each of them. The property features an overhead door with mezzanine. An ideal solution for a business that is both customer facing and requires warehouse space. With easy access to HWY 2, Parsons Road, Ellerslie and Gateway. Condo fees are 493.93 + GST and pylon signage is available.