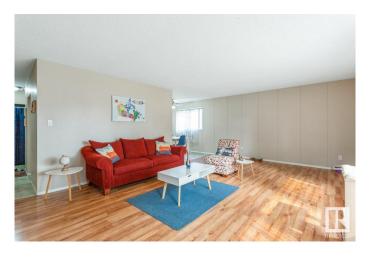

### \$844,900

Bedroom, Bathroom, 2,885 sqft Multi-Family Commercial on 0.00 Acres

Beacon Heights, Edmonton, AB

**Great Six Unit Investment Opportunity** Featuring Four 3 bedroom suites 1138 sq ft in size & Two 1 bedroom suites. There is a central front and back entrance's and a central enclosed staircase to all the suites. The four 3 bedroom one level suites features 5 appliances including en-suite laundry. Entertaining size living room with a garden door out onto a fenced balcony. Galley Kitchen with lots of cupboards & counter space and a separate dining area. Three generous size bedrooms. Top floors have vaulted ceilings. Two 1 bedroom basement suites with 3 appliances plus shared laundry. Plenty of parking in the back of the property with alley excess. Close to Schools, Shopping, Restaurants, Parks, River Valley and Public Transportation make it easy to find good tenants. This building has been well maintained and shows pride of ownership.