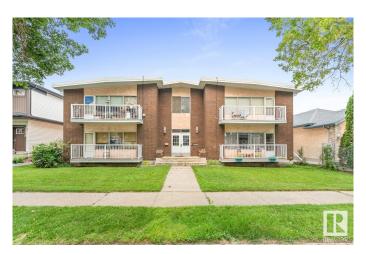

# \$844,900 - 11830 48 St Nw, Edmonton

MLS® #E4353574

### \$844,900

Bedroom, Bathroom, 2,885 sqft Multi-Family Commercial on 0.00 Acres

Beacon Heights, Edmonton, AB

**Great Six Unit Investment Opportunity** Featuring Four 3 bedroom suites 1138 sq ft in size & Two 1 bedroom suites. There is a central front and back entrance's and a central enclosed staircase to all the suites. The four 3 bedroom one level suites features 5 appliances including en-suite laundry. Entertaining size living room with a garden door out onto a fenced balcony. Galley Kitchen with lots of cupboards & counter space and a separate dining area. Three generous size bedrooms. Top floors have vaulted ceilings. Two 1 bedroom basement suites with 3 appliances plus shared laundry. Plenty of parking in the back of the property with alley excess. Close to Schools, Shopping, Restaurants, Parks, River Valley and Public Transportation make it easy to find good tenants. This building has been well maintained and shows pride of ownership.